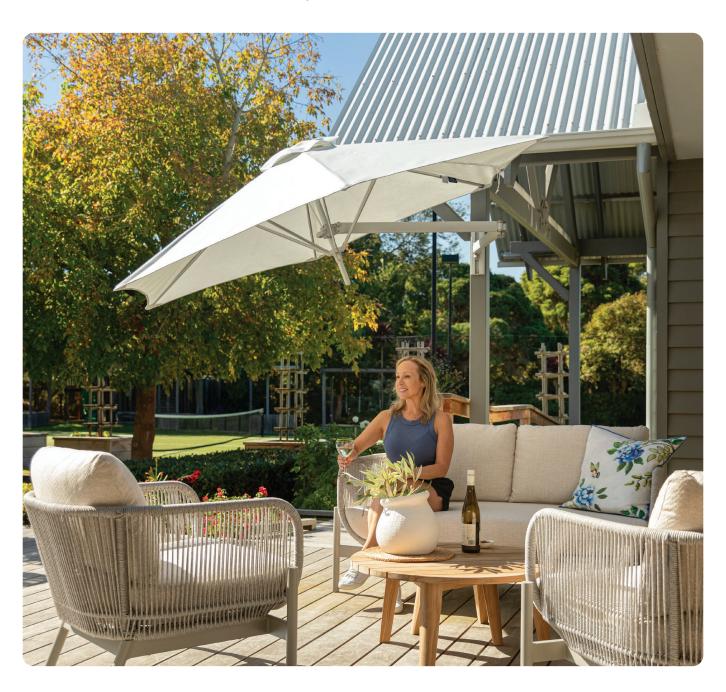

# Versatile and stylish, the Paraflex wall-mounted umbrella is the ideal shade solution for urban spaces.

## The Paraflex is the perfect solution for shading small, lowwind areas like balconies, courtyards, or outdoor patios where space is limited. Simply attach this wall-mounted sun umbrella to a post, wall, or building for versatile, effortless operation without the need for poles or bases.

Designed and manufactured in Belgium, the Paraflex is easily adjustable and can be tilted and repositioned throughout the day to provide optimal shade. It features premium marinegrade aluminium and stainless steel for exceptional strength and durability. Every Shade7 Paraflex umbrella package also includes a high-quality black protective cover bag.