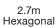

# Specifications & technical information

3m Hexagonal

| Dimensions of open umbrella       |      |      |
|-----------------------------------|------|------|
| Width of canopy (cm) <sup>1</sup> | 270° | 300° |
| Length of standard arm (cm)       | 200  | 200  |
| Canopy shade area (m2)            | 4.7  | 5.8  |
| Packaging dimensions              |      |      |
| Weight in box - complete set (kg) | 8    | 10   |
| Weight of umbrella only (kg)      | 3    | 5    |