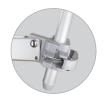

# Paraflex advantages

- 2 year warranty on frame defects and faulty workmanship
- · Marine-grade materials guarantee longevity
- · Anodized aluminium finish is salt water resistant
- · Rust-free and no paint or powder coating to crack or chip
- · No umbrella post maximises space in tight areas
- · Elegant and sporty styling, unobtrusive when collapsed
- · Removable in seconds with easy "lift lock" bracket
- · Light-weight (7kgs)

# Paraflex features

Umbrella can be manoeuvred left and right, or fully extended, using the jointed arm.

Tilt the canopy forward, and swivel the arm to position for shade.

Shade without poles or bases. Folds flat against the wall to maximum space.