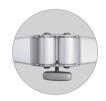

# Paraflex features

Umbrella can be manoeuvred left and right, or fully extended, using the jointed arm.

Tilt the canopy forward, and swivel the arm to position for shade.

Shade without poles or bases. Folds flat against the wall to maximum space.