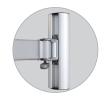

## The Paraflex is the perfect solution for shading small, lowwind areas like balconies, courtyards, or outdoor patios where space is limited. Simply attach this wall-mounted sun umbrella to a post, wall, or building for versatile, effortless operation without the need for poles or bases.

# Paraflex features

Umbrella can be manoeuvred left and right, or fully extended, using the jointed arm.

Tilt the canopy forward, and swivel the arm to position for shade.

Shade without poles or bases. Folds flat against the wall to maximum space.