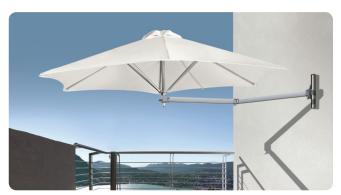

## The Paraflex is the perfect solution for shading small, lowwind areas like balconies, courtyards, or outdoor patios where space is limited. Simply attach this wall-mounted sun umbrella to a post, wall, or building for versatile, effortless operation without the need for poles or bases.

# Paraflex features

Umbrella can be manoeuvred left and right, or fully extended, using the jointed arm.

Tilt the canopy forward, and swivel the arm to position for shade.

Shade without poles or bases. Folds flat against the wall to maximum space.