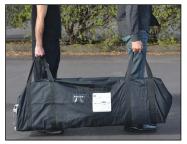

#### Accessories

Gazebo carry bag

Solid wall panels

PVC rain gutter

6x3m wheel carry bag

Half clear wall panels

Steel leg weights

Wall carry bag