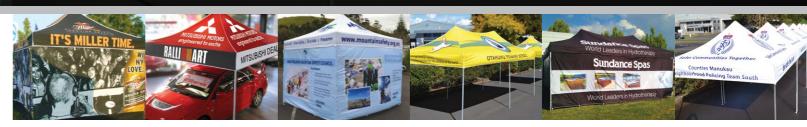

## Branding and printing options

Turn your Shade7 Gazebo into the ultimate marketing and advertising tool by having your own branding or logo printed on your marquee! Digital printing is available to polyester canopies and walls. This allows for all-over coverage, custom colours, and photo quality graphics. You supply us with your requirements and logos and our designers will prepare a layout that will really get attention and maximise your brand exposure.