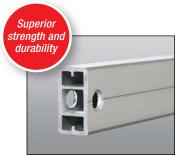

## Shade7 Gazebo advantages

• All Gazebo frames are RUST FREE as they are made using marine quality, anodised aluminium for maximum durability.

wron Dol

- Available in 3m x 3m or 6m x 3m sizes.
- 5 standard colours available and unlimited printed colours.
- 5 years warranty cover on the frame and components.
- Maximum strength and durability.
- 'One piece' frame design so no small parts to get lost.
- Affordable logo printing and branding available.
- Easily set up or collapsed within 60 seconds.
- 'Easy-on' Velcro walls available.

### Commercial Aluminium Gazebo

- Strong 32mm x 32mm aluminium marquee legs with 2.2mm thickness.
- Sturdy 25mm x 13mm aluminium crossbars with 2mm thickness.
- Crossbars are made with internal reinforcing 'ribs' for extra strength.
- Maintenance and rust free aluminium frame.
- Easy to transport and erect.
- 5 year warranty on frame and components.
- Weight: 3m x 3m = 29kg, 6m x 3m = 48kg.