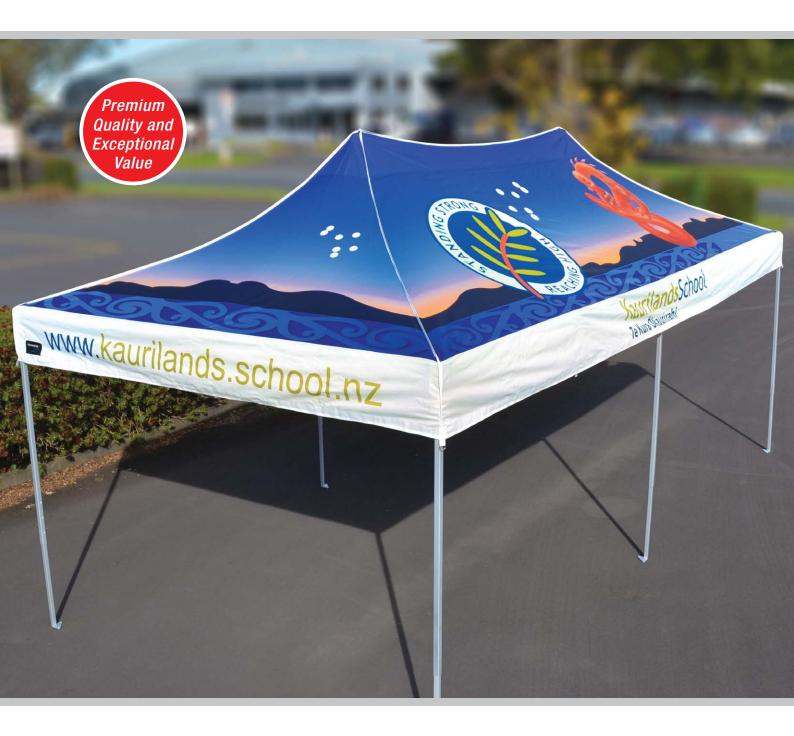

## Branding and printing options

Turn your Shade7 Gazebo into the ultimate marketing and advertising tool by having your own branding or logo printed on your marquee! Digital printing is available to polyester canopies and walls. This allows for all-over coverage, custom colours, and photo quality graphics. You supply us with your requirements and logos and our designers will prepare a layout that will really get attention and maximise your brand exposure.

#### **Commercial Aluminium Gazebo**

Our multi-purpose Commercial Aluminium Gazebo is perfect for everyday rough and tough use. Light enough to be easily moved around and transported; yet strong enough to handle tough commercial or sports environments.

### Commercial Aluminium Gazebo

- Strong 32mm x 32mm aluminium marquee legs with 2.2mm thickness.
- Sturdy 25mm x 13mm aluminium crossbars with 2mm thickness.
- Crossbars are made with internal reinforcing 'ribs' for extra strength.
- Maintenance and rust free aluminium frame.
- Easy to transport and erect.
- 5 year warranty on frame and components.
- Weight: 3m x 3m = 29kg, 6m x 3m = 48kg.