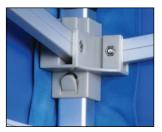

#### Available in both 3m x 3m and 6m x 3m sizes.

Reinforced aluminium crossbars

Hardened aluminium feet

Easy push-up buttons

Stainless steel bolts

### Commercial Aluminium Gazebo

- Strong 32mm x 32mm aluminium marquee legs with 2.2mm thickness.
- Sturdy 25mm x 13mm aluminium crossbars with 2mm thickness.
- Crossbars are made with internal reinforcing 'ribs' for extra strength.
- Maintenance and rust free aluminium frame.
- Easy to transport and erect.
- 5 year warranty on frame and components.
- Weight: 3m x 3m = 29kg, 6m x 3m = 48kg.