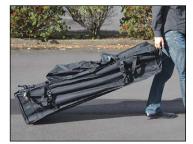

#### Accessories

Gazebo carry bag

Solid wall panels

PVC rain gutter

6x3m wheel carry bag

Half clear wall panels

Steel leg weights

Wall carry bag