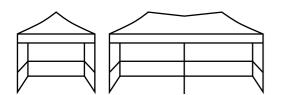

#### Available in two sizes

3m x 3m Coverage: 9m2 (10 people standing) Weight: excludes walls Commercial = 29kg

6m x 3m Coverage: 18m2 (25 people standing) Weight: excludes walls Commercial = 48kg

#### Available in both 3m x 3m and 6m x 3m sizes.

Reinforced aluminium crossbars

Hardened aluminium feet

Easy push-up buttons

Stainless steel bolts

### Commercial Aluminium Gazebo

- Strong 32mm x 32mm aluminium marquee legs with 2.2mm thickness.
- Sturdy 25mm x 13mm aluminium crossbars with 2mm thickness.
- Crossbars are made with internal reinforcing 'ribs' for extra strength.
- Maintenance and rust free aluminium frame.
- Easy to transport and erect.
- 5 year warranty on frame and components.
- Weight: 3m x 3m = 29kg, 6m x 3m = 48kg.