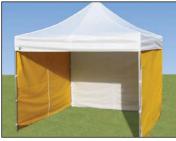

## Shade7 Gazebo advantages

• All Gazebo frames are RUST FREE as they are made using marine quality, anodised aluminium for maximum durability.

wron Dol

- Available in 3m x 3m or 6m x 3m sizes.
- 5 standard colours available and unlimited printed colours.
- 5 years warranty cover on the frame and components.
- Maximum strength and durability.
- 'One piece' frame design so no small parts to get lost.
- Affordable logo printing and branding available.
- Easily set up or collapsed within 60 seconds.
- 'Easy-on' Velcro walls available.