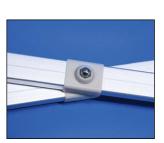

#### Available in both 3m x 3m and 6m x 3m sizes.

Reinforced aluminium crossbars

Hardened aluminium feet

Easy push-up buttons

Stainless steel bolts

### Commercial Aluminium Gazebo

- Strong 32mm x 32mm aluminium marquee legs with 2.2mm thickness.
- Sturdy 25mm x 13mm aluminium crossbars with 2mm thickness.
- Crossbars are made with internal reinforcing 'ribs' for extra strength.
- Maintenance and rust free aluminium frame.
- Easy to transport and erect.
- 5 year warranty on frame and components.
- Weight: 3m x 3m = 29kg, 6m x 3m = 48kg.