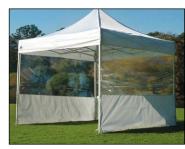

## Whether it's rain or shine, we have you covered!

Shade7's range of pop-up Gazebos are the perfect weather protection for your family holiday, sports team, school, or business.

1

## Shade7 Gazebo advantages

• All Gazebo frames are RUST FREE as they are made using marine quality, anodised aluminium for maximum durability.

wron Dol

- Available in 3m x 3m or 6m x 3m sizes.
- 5 standard colours available and unlimited printed colours.
- 5 years warranty cover on the frame and components.
- Maximum strength and durability.
- 'One piece' frame design so no small parts to get lost.
- Affordable logo printing and branding available.
- Easily set up or collapsed within 60 seconds.
- 'Easy-on' Velcro walls available.