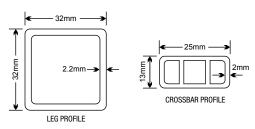

### Commercial Aluminium Gazebo

- Strong 32mm x 32mm aluminium marquee legs with 2.2mm thickness.
- Sturdy 25mm x 13mm aluminium crossbars with 2mm thickness.
- Crossbars are made with internal reinforcing 'ribs' for extra strength.
- Maintenance and rust free aluminium frame.
- Easy to transport and erect.
- 5 year warranty on frame and components.
- Weight: 3m x 3m = 29kg, 6m x 3m = 48kg.