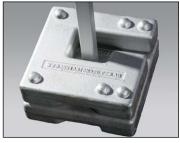

#### Available in both 3m x 3m and 6m x 3m sizes.

Reinforced aluminium crossbars

Hardened aluminium feet

Easy push-up buttons

Stainless steel bolts

### Commercial Aluminium Gazebo

- Strong 32mm x 32mm aluminium marquee legs with 2.2mm thickness.
- Sturdy 25mm x 13mm aluminium crossbars with 2mm thickness.
- Crossbars are made with internal reinforcing 'ribs' for extra strength.
- Maintenance and rust free aluminium frame.
- Easy to transport and erect.
- 5 year warranty on frame and components.
- Weight: 3m x 3m = 29kg, 6m x 3m = 48kg.