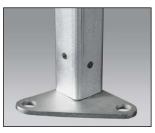

#### Available in both 3m x 3m and 6m x 3m sizes.

Reinforced aluminium crossbars

Hardened aluminium feet

Easy push-up buttons

Stainless steel bolts

### Commercial Aluminium Gazebo

- Strong 32mm x 32mm aluminium marquee legs with 2.2mm thickness.
- Sturdy 25mm x 13mm aluminium crossbars with 2mm thickness.
- Crossbars are made with internal reinforcing 'ribs' for extra strength.
- Maintenance and rust free aluminium frame.
- Easy to transport and erect.
- 5 year warranty on frame and components.
- Weight: 3m x 3m = 29kg, 6m x 3m = 48kg.