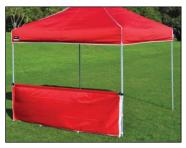

#### **Commercial Aluminium Gazebo**

Our multi-purpose Commercial Aluminium Gazebo is perfect for everyday rough and tough use. Light enough to be easily moved around and transported; yet strong enough to handle tough commercial or sports environments.

#### Available in both 3m x 3m and 6m x 3m sizes.

Reinforced aluminium crossbars

Hardened aluminium feet

Easy push-up buttons

Stainless steel bolts

### Commercial Aluminium Gazebo

- Strong 32mm x 32mm aluminium marquee legs with 2.2mm thickness.
- Sturdy 25mm x 13mm aluminium crossbars with 2mm thickness.
- Crossbars are made with internal reinforcing 'ribs' for extra strength.
- Maintenance and rust free aluminium frame.
- Easy to transport and erect.
- 5 year warranty on frame and components.
- Weight: 3m x 3m = 29kg, 6m x 3m = 48kg.