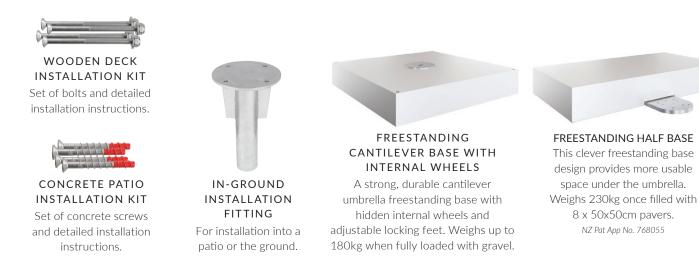

## INSTALLATION OPTIONS

Your Riviera umbrella comes to you fully assembled. There are three different installation options. You can install your Riviera onto a wooden deck, a concrete patio or install into the ground using an in-ground kit. Or for an additional cost\* you can choose to install with our Freestanding Cantilever Base with Internal Wheels, or the Freestanding Half Base, both of which provide you with the flexibility to move the umbrella position.