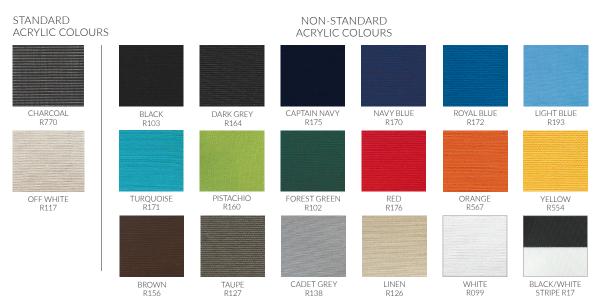

#### CANOPY COLOURS (Fabric colours may vary slightly from printed swatches shown)

Freestanding Base rating<sup>2</sup>

40kph

30kph