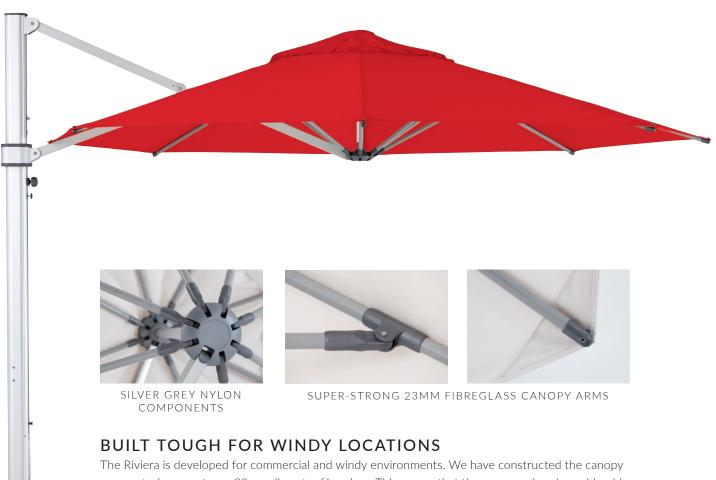

### RIVIERA<sup>®</sup> ADVANTAGES

- Superior strength and ability to withstand wind
- Super-strong 23mm fibreglass canopy arms
- Marine-grade 20 micron anodised aluminium frame
- 5 year residential back-to-base warranty on the frame\*
- European made acrylic canvas fabric with 10 year warranty\*
- Full 360 degree rotation with 16 locking locations
- Unlimited tilt positions for maximum flexibility
- Folds tidily back to the mast when closed

\*3yr commercial back-to-base frame warranty

\*5yr commercial fabric warranty

arms out of super-strong 23mm diameter fibreglass. This means that the arms can bend considerably without being damaged, making the Riviera ideal for windy locations and commercial environments.

ANODISED ALUMINIUM MAST

INFINITY TILT SYSTEM

REMOVABLE WINDER HANDLE

ANODISED ALUMINIUM COMPONENTS