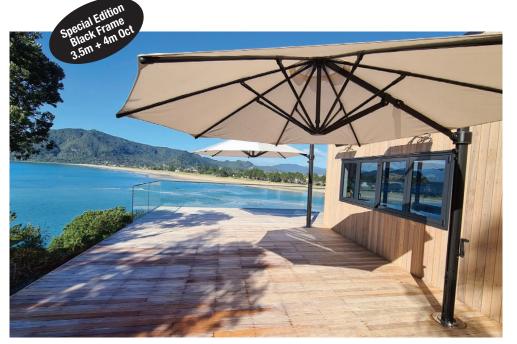

# SPECIAL EDITION BLACK FRAME

Introducing our Special Edition Black Frame Riviera. Available in 3.5m and 4m Octagonal sizes. All frame components are black, giving a unique modern look, and adding true wow-factor to any environment.

Riviera 3.5m Octagonal Black Frame with Ecru R117 fabric. Installed at Tairua Beach, Coromandel.