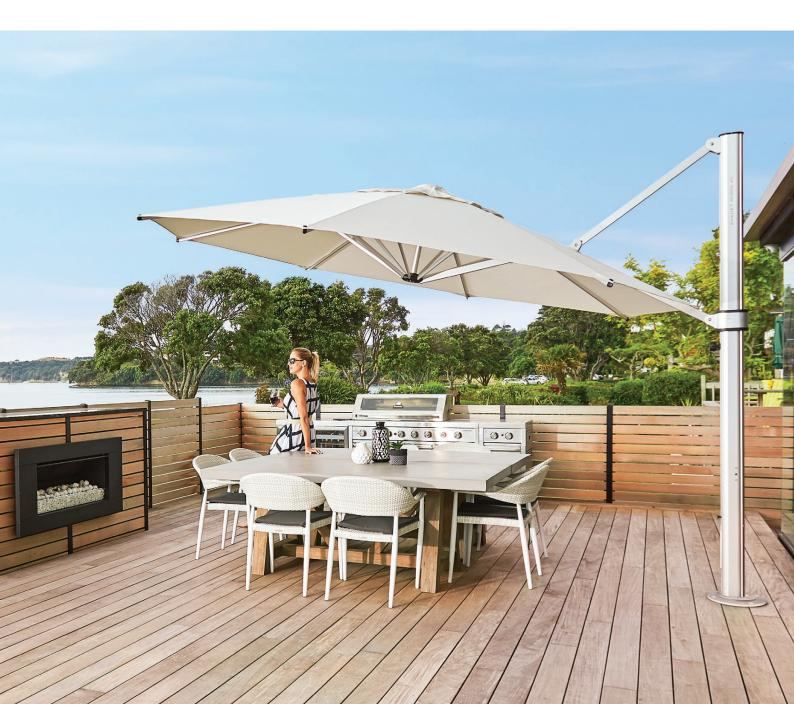

the ultimate cantilever umbrella

EXPERIENCE WORLD-CLASS, RESORT QUALITY SHADE UNDER THE FINEST CANTILEVER UMBRELLA AVAILABLE.

NATE OF COMMENTS

C.

This elegant and modern cantilever umbrella provides the ultimate sun protection for outdoor living and entertaining in both residential and commercial environments. It combines style with strength, size and durability. With infinite tilting adjustment and 360 degree rotation, the Riviera cantilever umbrella provides complete shade flexibility.

### COMMERCIAL QUALITY

The Riviera cantilever umbrella has been specifically designed and engineered to withstand the harsh and windy weather conditions found in New Zealand and the Pacific Islands. We have continually developed and upgraded the Riviera to make it not only the best looking umbrella but incredibly strong. This makes it ideal for commercial environments where quality and durability are essential. You'll find Riviera umbrellas in the finest resorts, bars and restaurants all around the world.