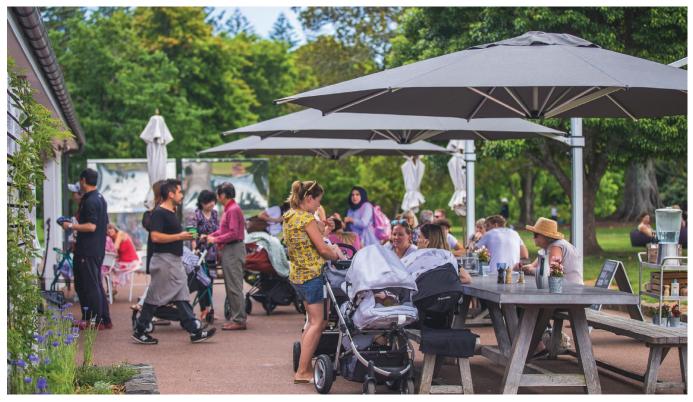

Riviera 4m Octagonal umbrellas with Charcoal fabric. Installed at Cornwall Park Cafe, Auckland.