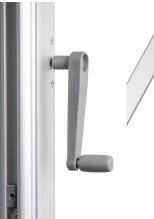

ANODISED ALUMINIUM MAST

INFINITY TILT SYSTEM

REMOVABLE WINDER HANDLE

ANODISED ALUMINIUM COMPONENTS