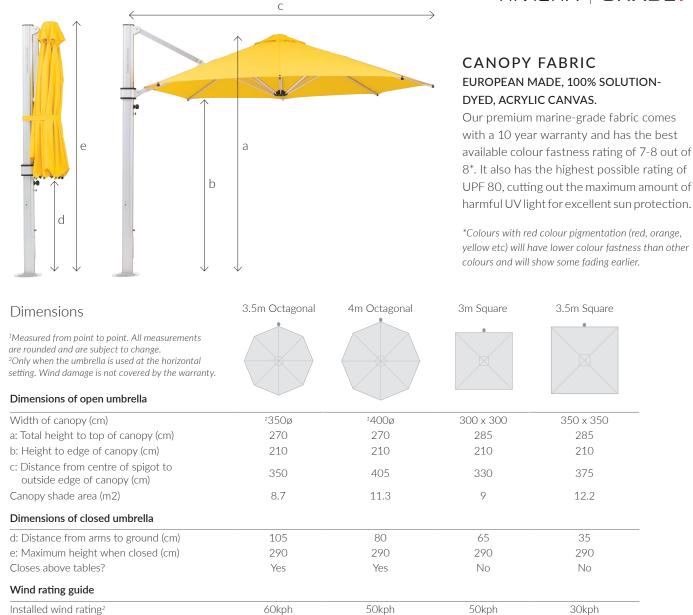

#### CANOPY COLOURS (Fabric colours may vary slightly from printed swatches shown)

Freestanding Base rating<sup>2</sup>

40kph

30kph