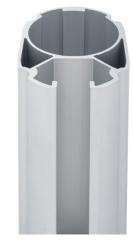

### RIVIERA<sup>®</sup> ADVANTAGES

- Superior strength and ability to withstand wind
- Super-strong 23mm fibreglass canopy arms
- Marine-grade 20 micron anodised aluminium frame
- 5 year residential back-to-base warranty on the frame\*
- European made acrylic canvas fabric with 10 year warranty\*
- Full 360 degree rotation with 16 locking locations
- Unlimited tilt positions for maximum flexibility
- Folds tidily back to the mast when closed

\*3yr commercial back-to-base frame warranty

\*5yr commercial fabric warranty

arms out of super-strong 23mm diameter fibreglass. This means that the arms can bend considerably without being damaged, making the Riviera ideal for windy locations and commercial environments.

ANODISED ALUMINIUM MAST

INFINITY TILT SYSTEM

REMOVABLE WINDER HANDLE

ANODISED ALUMINIUM COMPONENTS