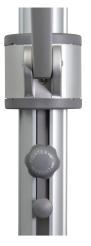

ANODISED ALUMINIUM MAST

INFINITY TILT SYSTEM

REMOVABLE WINDER HANDLE

ANODISED ALUMINIUM COMPONENTS