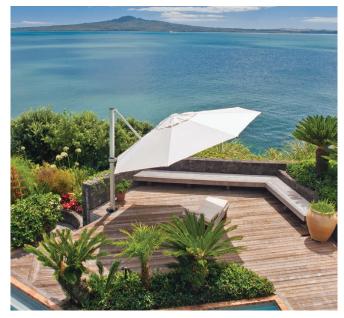

the ultimate cantilever umbrella

EXPERIENCE WORLD-CLASS, RESORT QUALITY SHADE UNDER THE FINEST CANTILEVER UMBRELLA AVAILABLE.

NATE OF COMMENTS

C.

This elegant and modern cantilever umbrella provides the ultimate sun protection for outdoor living and entertaining in both residential and commercial environments. It combines style with strength, size and durability. With infinite tilting adjustment and 360 degree rotation, the Riviera cantilever umbrella provides complete shade flexibility.

### COMMERCIAL QUALITY

The Riviera cantilever umbrella has been specifically designed and engineered to withstand the harsh and windy weather conditions found in New Zealand and the Pacific Islands. We have continually developed and upgraded the Riviera to make it not only the best looking umbrella but incredibly strong. This makes it ideal for commercial environments where quality and durability are essential. You'll find Riviera umbrellas in the finest resorts, bars and restaurants all around the world.