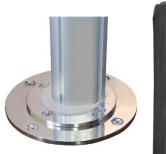

STAINLESS STEEL BASE PLATE Optional base plate for composite decks or easy umbrella removal.