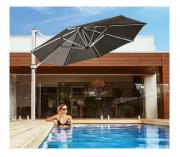

14 x Riviera 4m Octagonals with Royal Blue fabric. Installed at The Sheraton, Samoa.

Riviera 4m Octagonal with Off White fabric. Installed in Mission Bay, Auckland, New Zealand.