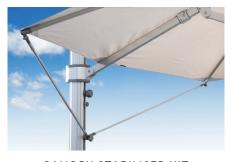

### COMMERCIAL QUALITY

The Riviera cantilever umbrella has been specifically designed and engineered to withstand the harsh and windy weather conditions found in New Zealand and the Pacific Islands. We have continually developed and upgraded the Riviera to make it not only the best looking umbrella but incredibly strong. This makes it ideal for commercial environments where quality and durability are essential. You'll find Riviera umbrellas in the finest resorts, bars and restaurants all around the world.

### RIVIERA<sup>®</sup> ADVANTAGES

- Superior strength and ability to withstand wind
- Super-strong 23mm fibreglass canopy arms
- Marine-grade 20 micron anodised aluminium frame
- 5 year residential back-to-base warranty on the frame\*
- European made acrylic canvas fabric with 10 year warranty\*
- Full 360 degree rotation with 16 locking locations
- Unlimited tilt positions for maximum flexibility
- Folds tidily back to the mast when closed

\*3yr commercial back-to-base frame warranty

\*5yr commercial fabric warranty

arms out of super-strong 23mm diameter fibreglass. This means that the arms can bend considerably without being damaged, making the Riviera ideal for windy locations and commercial environments.