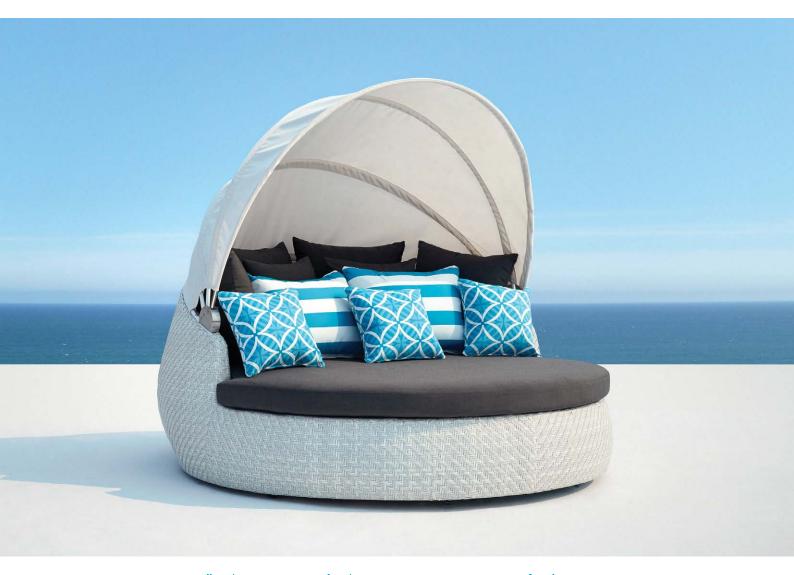

#### German Rehau fibre

Hand-woven using "RAUCORD" weaving material from German company REHAU. RAUCORD is stress tested in temperatures from -10oC up to 50oC without any changes to the weaving, and is maintenance free, durable, UV resistant and weatherproof.

#### **Sunbrella Fabrics**

Cushions are covered with Sunbrella which are the global market leaders for outdoor fabric. They offer a 5 year warranty against fade, rot and material breakdown. They are colourfast, water resistant, stain resistant and washable.

#### **Expert craftmanship**

OceanWeave furniture is carefully hand-woven by experienced craftsmen. We have employed the best furniture weavers and quality control staff to ensure superior workmanship and consistent quality.