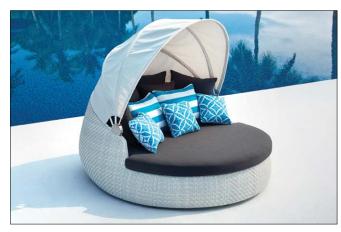

# **TCEANWEAVE**

premium outdoor furniture



 $\pmb{email:} \ sales@oceanweave furniture.co.nz \\ \pmb{\quad www.oceanweave furniture.co.nz} \\ \pmb{\quad www.oceanweave furniture.co.nz} \\ \pmb{\quad } \\ \pmb$ 



## Colour Options



Coal



Taupe







#### German Rehau fibre

Hand-woven using "RAUCORD" weaving material from German company REHAU. RAUCORD is stress tested in temperatures from -10oC up to 50oC without any changes to the weaving, and is maintenance free, durable, UV resistant and weatherproof.



#### Quick dry foam technology

No one likes wet cushions! That's why we use quick dry foam that allows water to drain out of the cushion quickly and is also resistant to mould growth.



#### Heavy duty aluminium frames

OceanWeave furniture uses marine grade 1.6-2.0mm powder coated aluminium framing. Designed for heavy commercial use - these frames will not rust or bend.



#### **Sunbrella Fabrics**

Cushions are covered with Sunbrella which are the global market leaders for outdoor fabric. They offer a 5 year warranty again