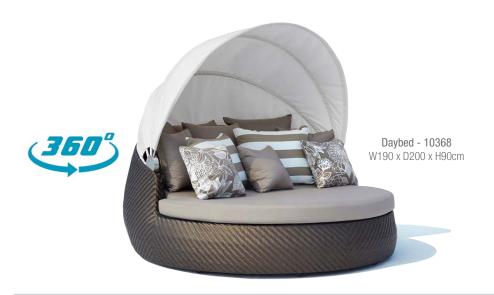

#### German Rehau fibre

Hand-woven using "RAUCORD" weaving material from German company REHAU. RAUCORD is stress tested in temperatures from -10oC up to 50oC without any changes to the weaving, and is maintenance free, durable, UV resistant and weatherproof.

#### **Sunbrella Fabrics**

Cushions are covered with Sunbrella which are the global market leaders for outdoor fabric. They offer a 5 year warranty against fade, rot and material breakdown. They are colourfast, water resistant, stain resistant and washable.

#### **Expert craftmanship**

OceanWeave furniture is carefully hand-woven by experienced craftsmen. We have employed the best furniture weavers and quality control staff to ensure superior workmanship and consistent quality.