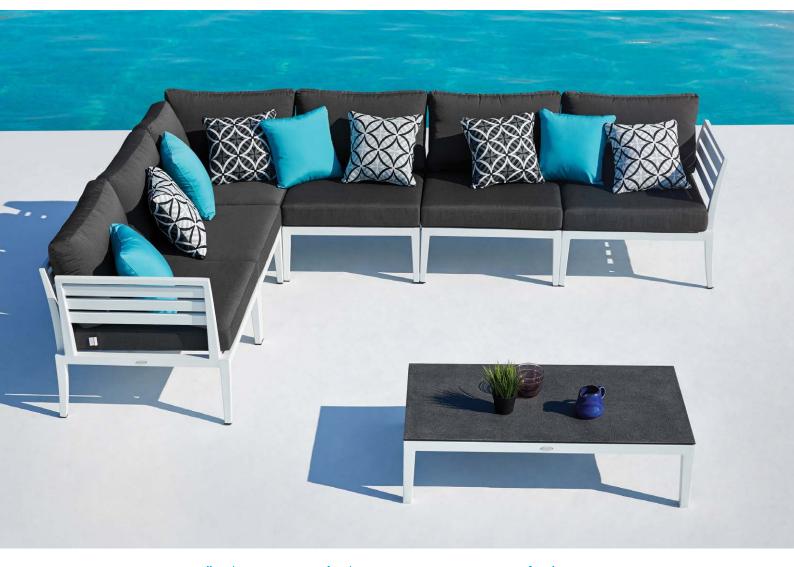

NAPLES





email: sales@oceanweavefurniture.co.nz www.oceanweavefurniture.co.nz









## Quick dry foam technology

No one likes wet cushions! That's why we use quick dry foam that allows water to drain out of the cushion quickly and is also resistant to mould growth.



## Heavy duty aluminium frames

OceanWeave furniture uses marine grade 1.6-2.0mm powder coated aluminium framing. Designed for heavy commercial use - these frames will not rust or bend.



## Sunbrella Fabrics

Cushions are covered with Sunbrella which are the global market leaders for outdoor fabric. They offer a 5 year warranty against fade, rot and material breakdown. They are colourfast, water resistant, stain resistant and washable.



## 3 year commercial warranty

You are covered by a comprehensive back-to-base 3 year war