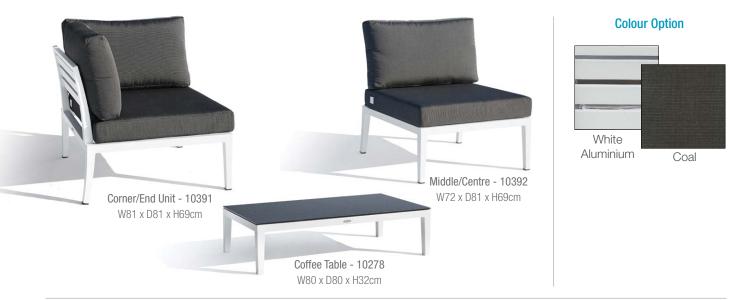

NAPLES





email: sales@oceanweavefurniture.co.nz www.oceanweavefurniture.co.nz









## Quick dry foam technology

No one likes wet cushions! That's why we use quick dry foam that allows water to drain out of the cushion quickly and is also resistant to mould growth.



## Heavy duty aluminium frames

OceanWeave furniture uses marine grade 1.6-2.0mm powder coated aluminium framing. Designed for heavy commercial use - these frames will not rust or bend.



## Sunbrella Fabrics

Cushions are covered with Sunbrella which are the global market leaders for outdoor fabric. They offer a 5 year warranty against fade, rot and material breakdown. They are colourfast, water resistant, stain resistant and washable.



## 3 year commercial warranty

You are covered by a comprehensive back-to-base 3 year warranty on furniture & cushions. The Warranty covers faulty workmanship an