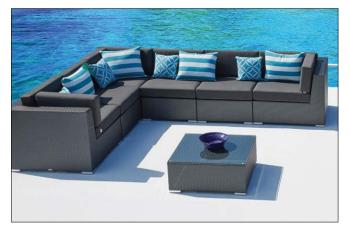

H72 x D95 x W115cm

Centre Module 0098 H72 x D95 x W75cm

Corner Module 00097 H72 x D95 x W95cm

Coffee Table 01683 H33 x D80 x W80cm

Footstool 00101 H33 x D75 x W75cm

## **Colour Options**

Slate Grey

Coal

Bronze

Taupe

Whitewash

Coal