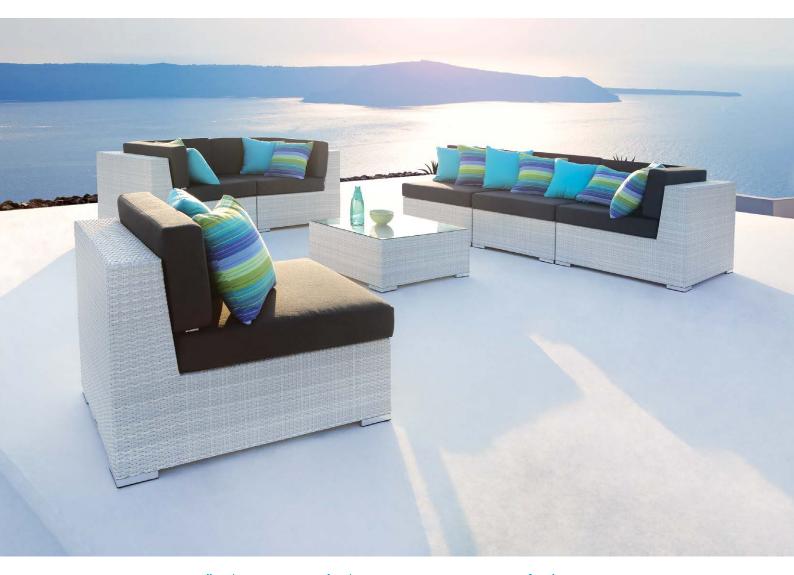

H72 x D95 x W115cm

Centre Module 0098 H72 x D95 x W75cm

Corner Module 00097 H72 x D95 x W95cm

Coffee Table 01683 H33 x D80 x W80cm

Footstool 00101 H33 x D75 x W75cm