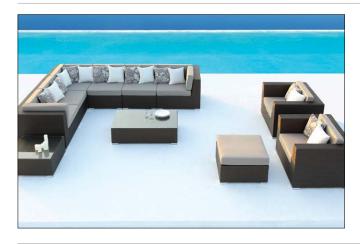

H72 x D95 x W115cm

Centre Module 0098 H72 x D95 x W75cm

Corner Module 00097 H72 x D95 x W95cm

Coffee Table 01683 H33 x D80 x W80cm

Footstool 00101 H33 x D75 x W75cm

## **Colour Options**

Slate Grey

Coal

Bronze

Taupe

Whitewash

Coal