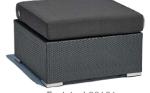

H72 x D95 x W115cm

Centre Module 0098 H72 x D95 x W75cm

Corner Module 00097 H72 x D95 x W95cm

Coffee Table 01683 H33 x D80 x W80cm

Footstool 00101 H33 x D75 x W75cm